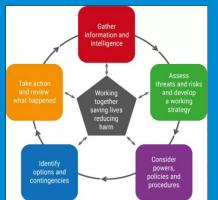

# Search and Rescue (SAR)

The Management of SAR incidents usually resets with the police

If the SAR incident is a multi-agency response, then the principals of JESIP will be applied, especially that of co-locating the various agencies involved which is essential to effective search management.