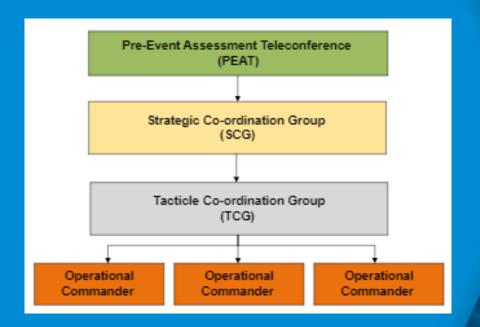

### Operational Activation for Multi-Agencies

A telephone conference is held for pre-event situations on the horizon such as weather-related matters.

A collective decision by agencies will be made as to whether a further PEAT is required or if a Major Incident will be declared.

If a Major Incident is declared a TCG and SCG would take place.